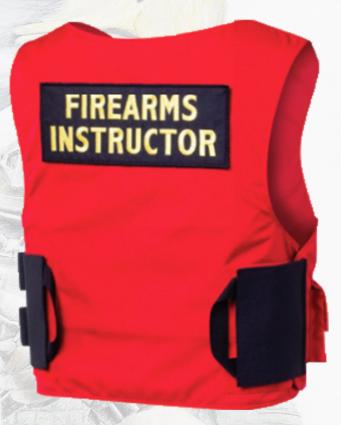

#### **FEATURES**

**500 DENIER NYLON CORDURA® OUTER SHELL** 

WAIST CUMMERBUND FOR ADDED STABILITY

ACCEPTS ALL CONCEALABLE BALLISTIC PANELS

**MIC HOLDER & BADGE HOLDER** 

FRONT/BACK REMOVABLE "FIREARMS
INSTRUCTOR" OR "RANGER OFFICER" PATCHES