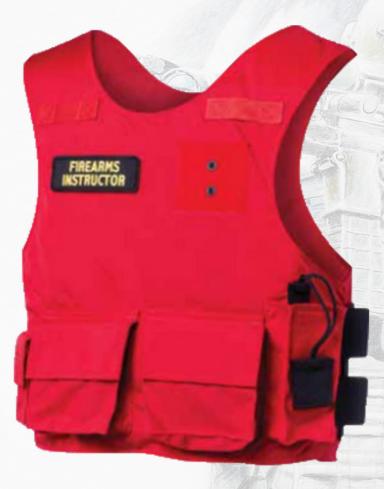

# Firearm 200 G2 Vest Carrier

THE U.S. ARMOR RANGER TACTICAL OUTER CARRIER TURNS CONCEALABLE BODY ARMOR INTO A HIGH VISIBILITY BALLISTIC PROTECTION FOR RANGE STAFF. THE FIREARMS INSTRUCTOR/RANGE OFFICER VEST IS A POSITIVE AND EFFECTIVE ADDITION TO YOUR RANGE SAFETY PROGRAM.

#### **FEATURES**

**500 DENIER NYLON CORDURA® OUTER SHELL** 

WAIST CUMMERBUND FOR ADDED STABILITY

ACCEPTS ALL CONCEALABLE BALLISTIC PANELS

**MIC HOLDER & BADGE HOLDER** 

FRONT/BACK REMOVABLE "FIREARMS
INSTRUCTOR" OR "RANGER OFFICER" PATCHES

PERMANENT SEWN-DOWN POCKETS INCLUDING:
(2) LARGE UTILITY POUCHES WITH INTERNAL
ELASTIC LOOPS FOR MAGAZINE RETENTION
(1) LARGE RADIO POUCH
(1) HANDCUFF POUCH
(1) FLASHLIGHT RETENTION STRAP

CUSTOM POCKET CONFIGURATIONS AVAILABLE (ADDITIONAL FEE WILL APPLY)