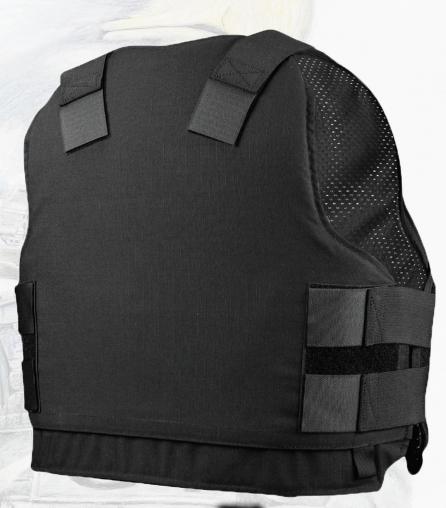

## U.S. ARMOR

# Poly Cotton Concealable Vest Carrier

#### **OPTIONS**

OUTLAST
COPPER CUTEC TECHNOLOGY

REAR