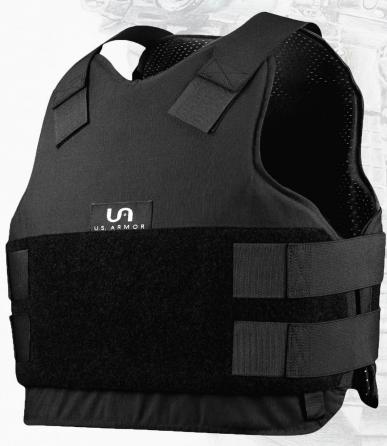

### U.S. ARMOR

## Poly Cotton Concealable Vest Carrier

THE POLY COTTON CARRIER IS CONSTRUCTED USING POLY/COTTON OUTER MATERIAL AND "WIKAWAY" MATERIAL ON THE BODY (WEARER) SIDE, WHICH ALLOWS THE MOISTURE TO DISSIPATE BETWEEN THE WEARER AND THE CARRIER. IT IS REMOVABLE FROM THE BALLISTIC PANELS FOR LAUNDERING.

### **FEATURES**

BALLISTIC PANELS ARE REMOVABLE
THROUGH A VELCRO OPENING WITH A PULL
TAB LOCATED AT THE BOTTOM OF THE
FRONT AND BACK CARRIER.

TRAUMA PLATE POUCH: A 6" X 8" TRAUMA PLATE POUCH IS LOCATED INSIDE THE FRONT POLY COTTON CARRIER AND IS ACCESSED THROUGH THE VELCRO CLOSURE LOCATED AT THE BOTTOM OF THE CARRIER.

FRONT